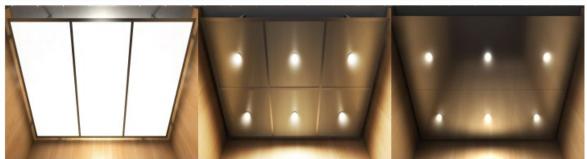

# Ceiling

Drop ceiling with translucent diffuser panels and tube lights

Drop ceiling with brushed aluminium panels and downlights

Drop ceiling with stainless steel panels and downlights