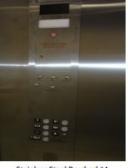

# Cab Design

Our standard cabs consist of wood core walls and are built in our factory. Currently, we outsource steel cabs to IDEC. Below is a list of the most common choices we provide. We strive to provide the cab that matches your imagination. If you have a certain design in mind, please let us know.





## Front Return





Matching Laminate

Stainless Steel Brushed #4

## Wall Finish

Below are our standard finishes. If you want a non-standard finish, just let us know! You can view other options for laminate at Wilsonart and stainless steel options at Rigidized Metals. If choosing a steel cab with laminate, please refer to **IDEC**'s standard laminate choices.



#### Stainless Steel



#4 Brushed, Satin





# Railing



1 1/2" diameter, Stainless Steel Brushed #4



3/8" x 2" flat bar, Stainless Steel Brushed #4

# Ceiling



Drop ceiling with translucent diffuser panels and tube lights

Drop ceiling with brushed aluminium panels and downlights

Drop ceiling with stainless steel panels and downlights

## Doors and Entrances



Prime Painted - White



Stainless Steel Brushed #4