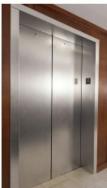

n in mind, please let us know.





## Front Return





Matching Laminate

Stainless Steel Brushed #4

## Wall Finish

Below are our standard finishes. If you want a non-standard finish, just let us know! You can view other options for laminate at Wilsonart and stainless steel options at Rigidized Metals. If choosing a steel cab with laminate, please refer to **IDEC**'s standard laminate choices.



#### Stainless Steel



#4 Brushed, Satin





# Railing



1 1/2" diameter, Stainless Steel Brushed #4



3/8" x 2" flat bar, Stainless Steel Brushed #4

# Ceiling



Drop ceiling with translucent diffuser panels and tube lights

Drop ceiling with brushed aluminium panels and downlights

Drop ceiling with stainless steel panels and downlights

## Doors and Entrances



Prime Painted - White



Stainless Steel Brushed #4