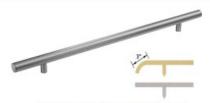

# Railing

1 1/2" diameter, Stainless Steel Brushed #4

3/8" x 2" flat bar, Stainless Steel Brushed #4