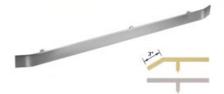

# Railing

1 1/2" diameter, Stainless Steel Brushed #4

3/8" x 2" flat bar, Stainless Steel Brushed #4