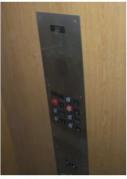

# Cab Design

Our standard cabs consist of wood core walls and are built in our factory. Currently, we outsource steel cabs to IDEC. Below is a list of the most common choices we provide. We strive to provide the cab that matches your imagination. If you have a certain design in mind, please let us know.





## Front Return





Matching Laminate

Stainless Steel Brushed #4

## Wall Finish

Below are our standard finishes. If you want a non-standard finish, just let us know! You can view other options for laminate at Wilsonart and stainless steel options at Rigidized Metals. If choosing a steel cab with laminate, please refer to **IDEC**'s standard laminate choices.



#### Stainless Steel



#4 Brushed, Satin





# Railing



1 1/2" diameter, Stainless Steel Brushed #4



3/8" x 2" flat bar, Stainless Steel Brushed #4

# Ceiling



Drop ceiling with translucent diffuser panels and tube lights

Drop ceiling with brushed aluminium panels and downlights

Drop ceiling with stainless steel panels and downlights

## Doors and Entrances



Prime Painted - White



Stainless Steel Brushed #4