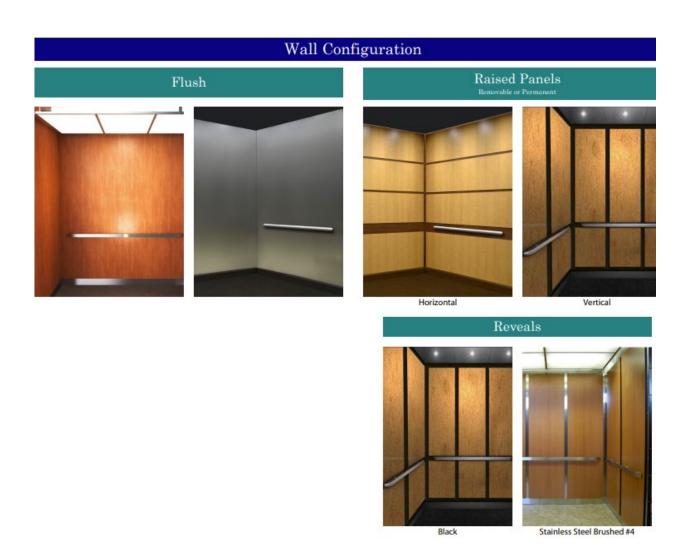

## Wall Finish

Below are our standard finishes. If you want a non-standard finish, just let us know! You can view other options for laminate at Wilsonart and stainless steel options at Rigidized Metals. If choosing a steel cab with laminate, please refer to **IDEC**'s standard laminate choices.